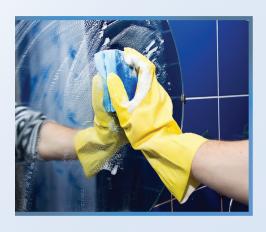

## Simple To Use

Spread directly onto the surface. Apply with a wet cloth, sponge or brush. Loosen soil/stain with rubbing action. Rinse thoroughly with potable water. For a bright shine, polish with soft dry cloth. For stainless steel, rub with grain.