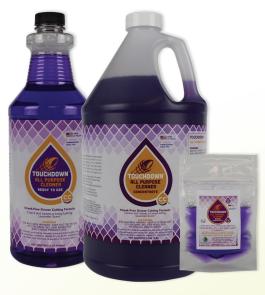

## **Packaging**

| Gallons  | 4/1 Gal (4/3.8L)     |
|----------|----------------------|
| Quarts   | 12/32 Oz (12/946 mL) |
| CC Packs | 48/20 Oz (48/60 mL)  |