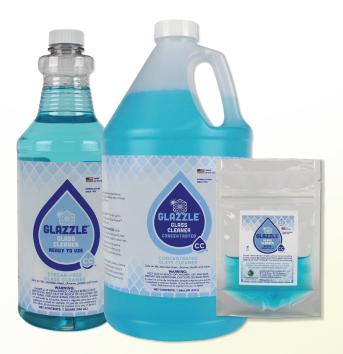

#### **Packaging**

| Gallons  | 4/1 Gal (4/3.8 L)    |
|----------|----------------------|
| Quarts   | 12/32 Oz (12/946 mL) |
| CC Packs | 48/2 Oz (48/60 mL)   |