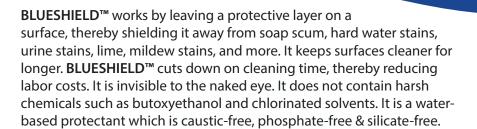

# Surface Protectant

- ✓ Protects surfaces.
- ✓ Keeps surfaces cleaner longer.
- ✓ Cuts down on cleaning time with easier next time cleaning.
- ✓ Reduces labor costs.
- ✓ **Ceramic** surfaces such as urinals, toilet bowls, sinks, showers, bathtubs, tiles & more.
- ✓ Other surfaces such as water fountains, shower stalls, shower doors, kitchen sinks, & more.

**BLUESHIELD™** is best for Schools, Hospitals, Gas Stations, Hotels, Restaurants, Airports, Stadiums, Fitness Centers, Offices, Stores, Jails, Prisons, & more. Use it in low to high traffic areas.

#### **DIRECTIONS FOR USE:**

Always pre-clean the surface before applying **BLUESHIELD™**. Spray directly on the surface or apply by using a sponge, cloth, or bowl swab. Leave **BLUESHIELD™** on the surface for a few minutes to dry. There is no need to rinse. If unsure of a surface, particularly METAL, test in an inconspicuous area using a small amount before application. For best results, use regularly after cleaning to prevent urine stains, hard water stains and soap scum build-up and to protect surfaces. (Shake well before use).