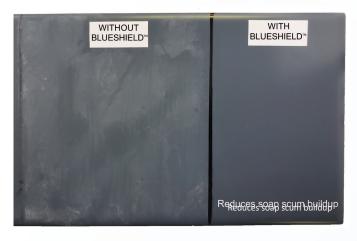

# Surface Protectant

- ✓ Protects surfaces.
- ✓ Keeps surfaces cleaner longer.
- ✓ Cuts down on cleaning time with easier next time cleaning.
- ✓ Reduces labor costs.
- ✓ **Ceramic** surfaces such as urinals, toilet bowls, sinks, showers, bathtubs, tiles & more.
- ✓ Other surfaces such as water fountains, shower stalls, shower doors, kitchen sinks, & more.

#### **DIRECTIONS FOR USE:**

Always pre-clean the surface before applying **BLUESHIELD™**. Spray directly on the surface or apply by using a sponge, cloth, or bowl swab. Leave **BLUESHIELD™** on the surface for a few minutes to dry. There is no need to rinse. If unsure of a surface, particularly METAL, test in an inconspicuous area using a small amount before application. For best results, use regularly after cleaning to prevent urine stains, hard water stains and soap scum build-up and to protect surfaces. (Shake well before use).