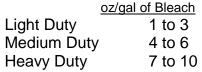

## **DIRECTIONS FOR USE:**

Mix **PWS™** directly in the bleach solution. Recommended dilution depends on the condition of the surface to be cleaned. Use the chart below for reference. Refer to the SDS for additional safety information.

# **Dilution Chart**